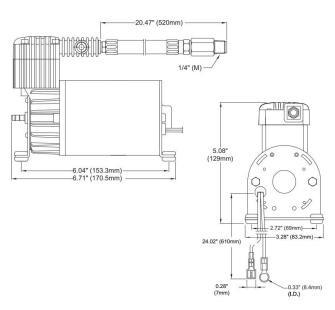

#### **Dimensions:**

(L) 6.5" x (W) 3.5" x (H) 4.5"

| Performance Data |      |    |     |      |    |
|------------------|------|----|-----|------|----|
| PSI              | CFM  | Α  | BAR | LPM  | Α  |
| 0                | 2.03 | 10 | 0   | 57.5 | 10 |
| 40               | 1.01 | 15 | 3   | 28.5 | 16 |
| 90               | 0.79 | 17 | 6   | 22.5 | 17 |
| 150              | 0.57 | 17 | 10  | 17.0 | 17 |