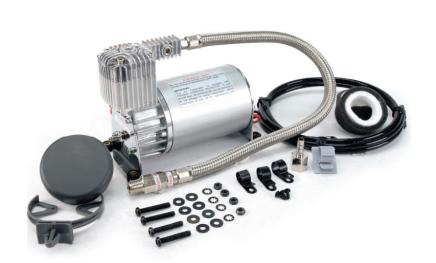

# 275C Compressor 150 PSI / 2.03 CFM

Max. Amp Draw: 20 Amps

P/N 27520 C€

The 275C air compressor has a max run time of 15 minutes and comes equipped with a stainless steel braided leader hose, check valve and remote air filter assembly. Mounting hardware is included.

#### **Included Parts:**

- Thermal Overload Protector
- Check Valve
- Vibration Isolators
- Mounting Hardware
- Stainless Steel Braided Leader Hose
- Air Line for Remote Mount Air Filter
- Remote Mount Air Filter Assembly
- (2) Replacement Air Filter Elements
- Installation Instructions