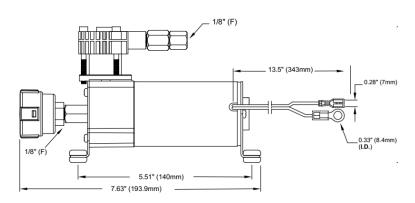

#### **Specifications:**

- 12-Volt
- Permanent Magnetic Motor
- Duty Cycle: 9% @ 100 PSI
- Max. Working Pressure: 120 PSI
- Max. Air Tank Size: 1.0 Gallon
- Max. Amp Draw: 10-Amps
- Ingress Protection Rating: IP54
- Max Ambient Temp: +158°F
- Min Ambient Temp: -40°F
- Dimensions: 7.6" L x 2.0" W x 4.6" H
- Net Weight: 2.45lbs.