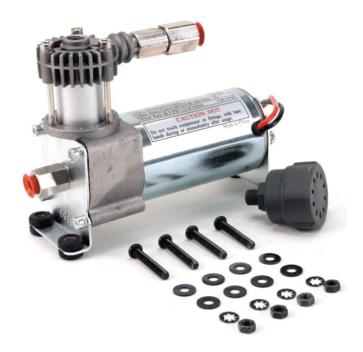

## 120 PSI / 1.03 CFM

Max. Amp Draw: 10 Amps

P/N 00092 C€

The 92C is a light duty air compressor for smaller pneumatic requirements. It's designed to fill no larger than a 1 gallon tank, features a removable air filter, check valve and comes with mounting hardware.

## Included Parts:

- Check Valve
- Vibration Isolators
- Mounting Hardware
- Installation Instructions
- Direct Mount Air Filter Assembly