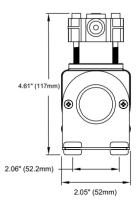

#### **Specifications:**

- 12-Volt
- Permanent Magnetic Motor
- Duty Cycle: 9% @ 100 PSI
- Max. Working Pressure: 120 PSI
- Max. Air Tank Size: 1.0 Gallon
- Max. Amp Draw: 10-Amps
- Ingress Protection Rating: IP54
- Max Ambient Temp: +158°F
- Min Ambient Temp: -40°F
- Dimensions: 7.6" L x 2.0" W x 4.6" H
- Net Weight: 2.45lbs.