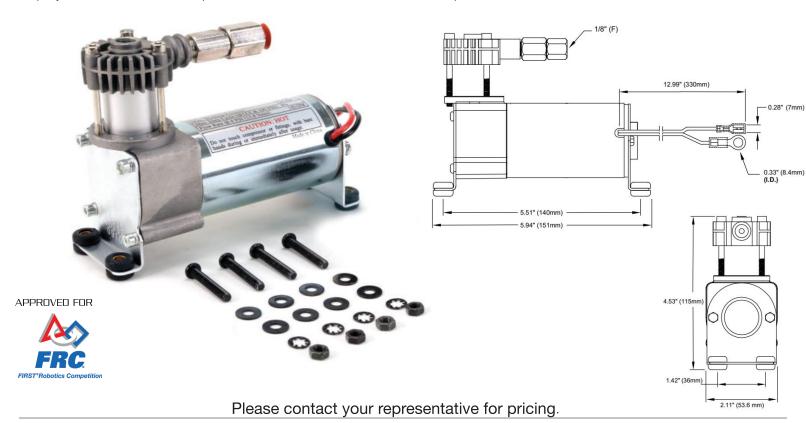

## **Included Parts:**

- Check Valve
- Vibration Isolators
- Mounting Hardware
- Installation Instructions

#### **Dimensions:**

(L) 5.9" x (W) 2.1" x (H) 4.5"