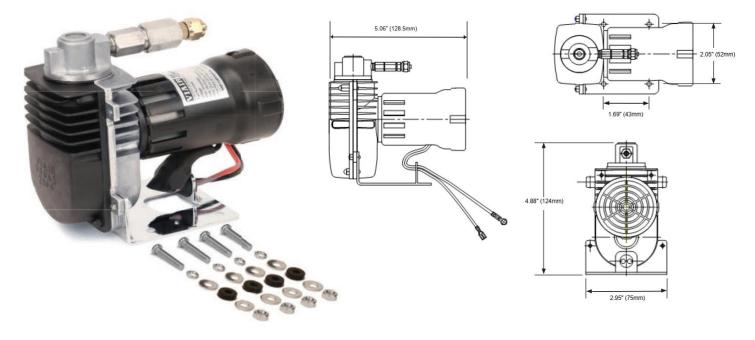

65C Compressor 80 PSI / 1.22 CFM Max. Amp Draw: 10 Amps P/N 00065 - 12V CE

The 65C is a geared, light-duty air compressor for smaller pneumatic requirements. It's designed to fill no larger than a 1 gallon tank, has a max working pressure of 90 PSI and comes equipped with a check valve. Mounting hardware is included.

#### **Included Parts:**

- Check Valve
- Vibration Isolators
- Mounting Hardware
- Installation Instructions

#### **Dimensions:**

(L) 5" x (W) 2.9" x (H) 4.8"

| Performance Data                               |      |    |     |     |   |  |
|------------------------------------------------|------|----|-----|-----|---|--|
| 12-VOLT COMPRESSOR - Supply Voltage 13.8 Volts |      |    |     |     |   |  |
| PSI                                            | CFM  | Α  | BAR | LPM | Α |  |
| 0                                              | 1.15 | 6  | 0   | 33  | 6 |  |
| 10                                             | 0.59 | 7  | 1   | 17  | 7 |  |
| 20                                             | 0.55 | 8  | 2   | 15  | 8 |  |
| 30                                             | 0.52 | 8  | 3   | 13  | 9 |  |
| 40                                             | 0.48 | 9  | 4   | 12  | 9 |  |
| 50                                             | 0.45 | 9  | 5   | 10  | 9 |  |
| 60                                             | 0.41 | 9  |     |     |   |  |
| 70                                             | 0.38 | 9  |     |     |   |  |
| 80                                             | 0.33 | 10 |     |     | / |  |