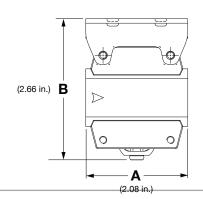

## **FEATURES:**

- Operating pressure: 0-232 PSI (0-16 Bar)
- Operating Temp: 41°F to +140°F (5°C to +60°C)
- Reservoir Material: Nylon
- Air Inlet/outlet: 1/4", 3/8", or 1/2" NPT
- Drain Capacity: Manual: 60ml. Automatic: 12ml.