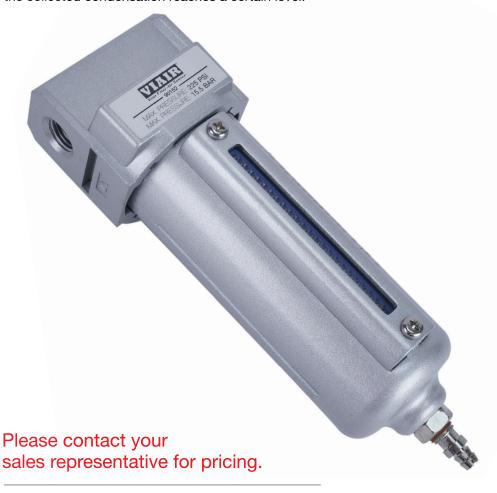

P/N 90152 - VIAIR 1/4" Water Trap with Manual Drain Valve P/N 90154 - VIAIR 1/4" Water Trap with Automatic Drain Valve P/N 90156 - VIAIR 3/8" Water Trap with Manual Drain Valve P/N 90158 - VIAIR 3/8" Water Trap with Automatic Drain Valve P/N 90170 - VIAIR 1/2" Water Trap with Automatic Drain Valve P/N 90171 - VIAIR 1/2" Water Trap with Manual Drain Valve

VIAIR® water trap is designed to remove most liquid and solid particles from your pneumatic system. Available in 1/4 ", 3/8", or 1/2" NPT port, with manual or automatic drain valve. Water trap with Auto Drain will automatically purge when the collected condensation reaches a certain level.